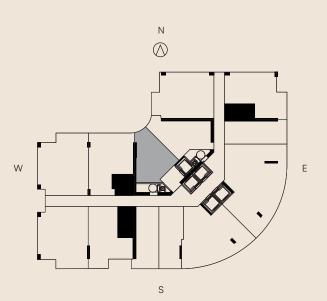

## RESIDENCE 11 LEVELS 14-32

## JR 1 BEDROOM 1 BATH

| LIVING AREA          | TERRACE  | TOTAL     |
|----------------------|----------|-----------|
| 537 Sq Ft            | 62 SQ FT | 599 SQ FT |
| 49.88 M <sup>2</sup> | 5.75 M2  | 55.63 M2  |