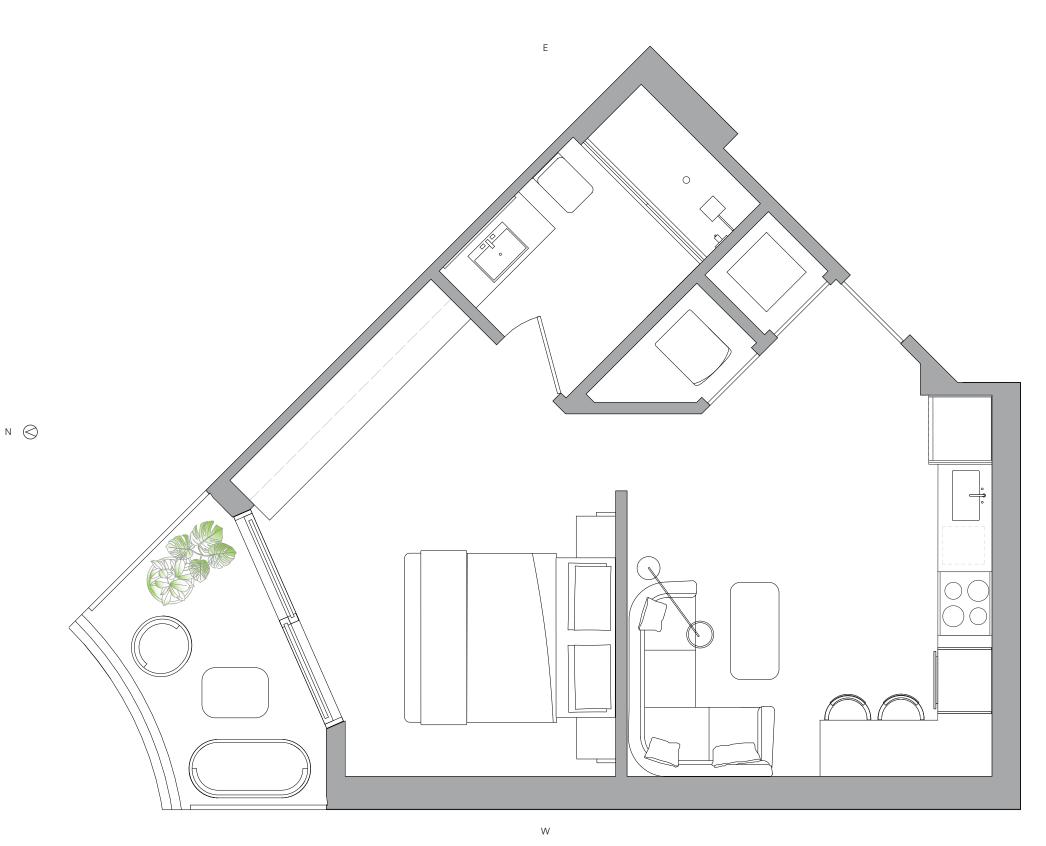

## RESIDENCE 11 LEVELS 14-32

## JR 1 BEDROOM 1 BATH

| LIVING AREA          | TERRACE  | TOTAL     |
|----------------------|----------|-----------|
| 537 Sq Ft            | 62 SQ FT | 599 SQ FT |
| 49.88 M <sup>2</sup> | 5.75 M2  | 55.63 M2  |